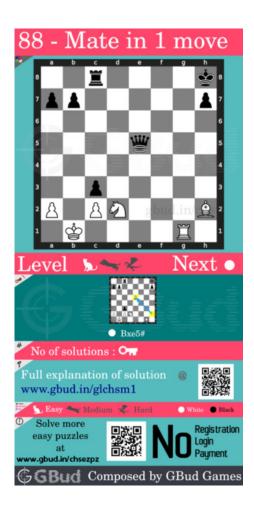

#### Right moves for the solution to the easy chess puzzle 0088

Based on the objective of the puzzle, you have to make the right moves. Following are the right moves

1. Bxe5#

#### Explanation for the moves

- 1. Bxe5# Your bishop captures opponents queen and checkmate. Opponent's king can not move since it is blocked by friendly pieces and the attack from your rook. This is called Morphy's mate. This is how you can mate in 1 move.
- 2. For right move With the right capture you had a Morphy's mate. Good strategy
- 3. For wrong move You could have captured the opponent's queen to have a Morphy's mate. Try again