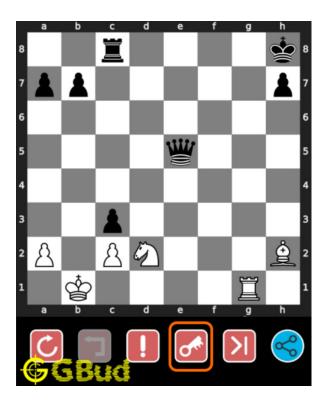

#### Solution 1

**Initial board position** This is the initial board position of easy chess puzzle 0088.

Figure 3: Initial board position of easy chess puzzle 0088

Move 1 Move by white

Figure 4: Bxe5# - Your bishop captures opponents queen and checkmate. Opponent's king can not move since it is blocked by friendly pieces and the attack from your rook. This is called Morphy's mate. This is how you can mate in 1 move.