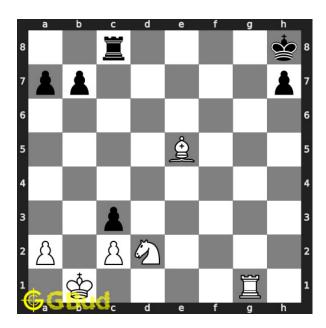

#### Solution 1

**Initial board position** This is the initial board position of easy chess puzzle 0088.

Figure 3: Initial board position of easy chess puzzle 0088

Move 1 Move by white

Figure 4: Bxe5# - Your bishop captures opponents queen and checkmate. Opponent's king can not move since it is blocked by friendly pieces and the attack from your rook. This is called Morphy's mate. This is how you can mate in 1 move.

#### Explanation for the moves

- 1. Bxe5# Your bishop captures opponents queen and checkmate. Opponent's king can not move since it is blocked by friendly pieces and the attack from your rook. This is called Morphy's mate. This is how you can mate in 1 move.
- 2. For right move With the right capture you had a Morphy's mate. Good strategy
- 3. For wrong move You could have captured the opponent's queen to have a Morphy's mate. Try again