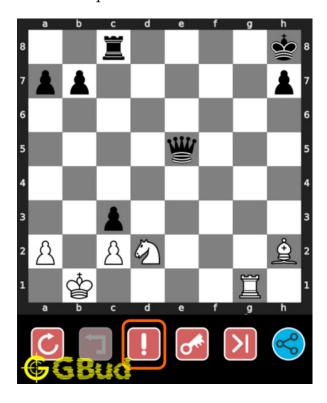

#### Solution 1

**Initial board position** This is the initial board position of easy chess puzzle 0088.

Figure 3: Initial board position of easy chess puzzle 0088

Move 1 Move by white

Figure 4: Bxe5# - Your bishop captures opponents queen and checkmate. Opponent's king can not move since it is blocked by friendly pieces and the attack from your rook. This is called Morphy's mate. This is how you can mate in 1 move.