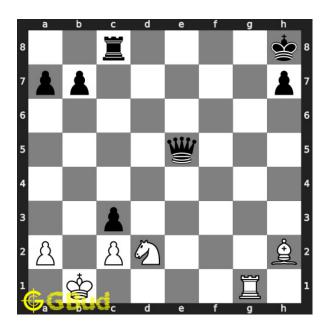

#### Easy chess puzzle 0088

Figure 1: Solve this easy chess puzzle 0088. Mate in 1 move @ https://gbud.in/glchsm1

Figure 2: Solve this chess puzzle online with solution @ https://gbud.in/glchsm1

Dont forget to check out chess puzzles, easy chess puzzles, medium chess puzzles, hard chess puzzles and chess puzzles collections.

#### Solution 1

**Initial board position** This is the initial board position of easy chess puzzle 0088.

Figure 3: Initial board position of easy chess puzzle 0088

Move 1 Move by white

Figure 4: Bxe5# - Your bishop captures opponents queen and checkmate. Opponent's king can not move since it is blocked by friendly pieces and the attack from your rook. This is called Morphy's mate. This is how you can mate in 1 move.